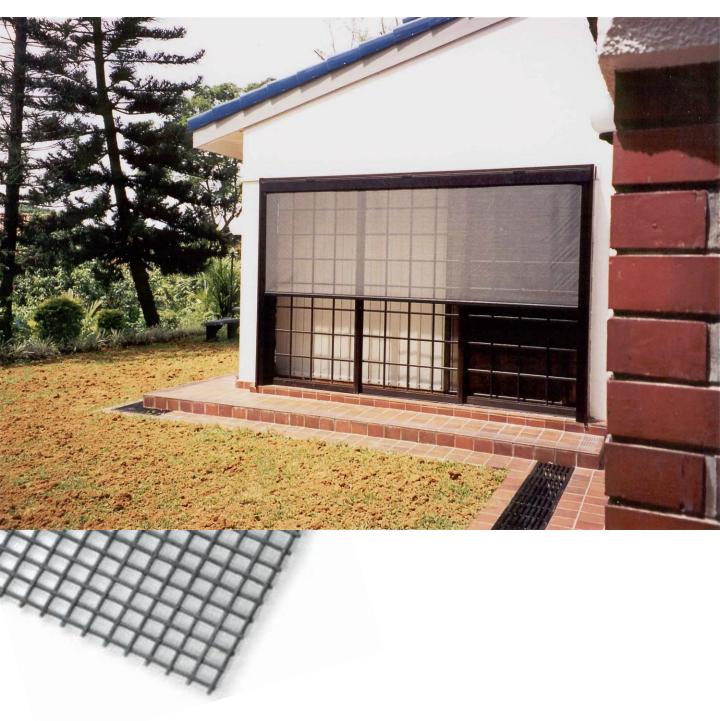

#### **Roller Flyscreens**

- Manual or motorized, Rolashades' Flyscreen can be custom-made to fit extremely large patio.
- Wind proof feature
- Caset box fitting increase your windows/doors greater appearance.

**Wind Proof** 

Up to 5.5m Width

**Motorized** 

Stylish & Elegant

For Special Customized Roller & SkyShade Fabric, Please Contact Email: info@rolashades.com - Website: www.rolashades.com