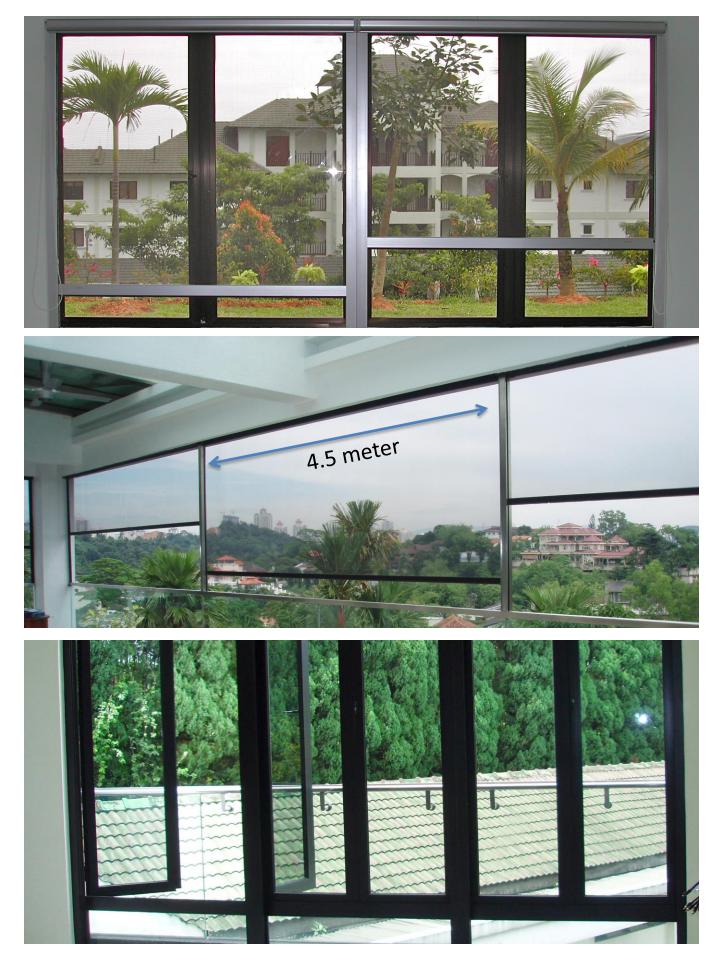

#### **Roller Flyscreens**

- Manual or motorized, Rolashades' Flyscreen can be custom-made to fit extremely large patio.
- Wind proof feature
- Caset box fitting increase your windows/doors greater appearance.

**Wind Proof** 

Up to 5.5m Width

**Motorized** 

Stylish & Elegant

For Special Customized Roller & SkyShade Fabric, Please Contact Email: info@rolashades.com - Website: www.rolashades.com