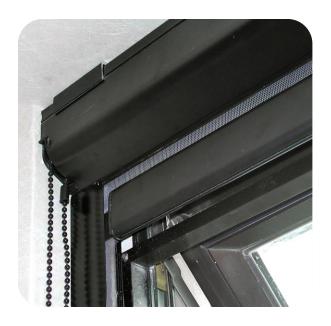

#### **Roller Flyscreens**

- Manual or motorized, Rolashades' Flyscreen can be custom-made to fit extremely large patio.
- Wind proof feature
- Caset box fitting increase your windows/doors greater appearance.