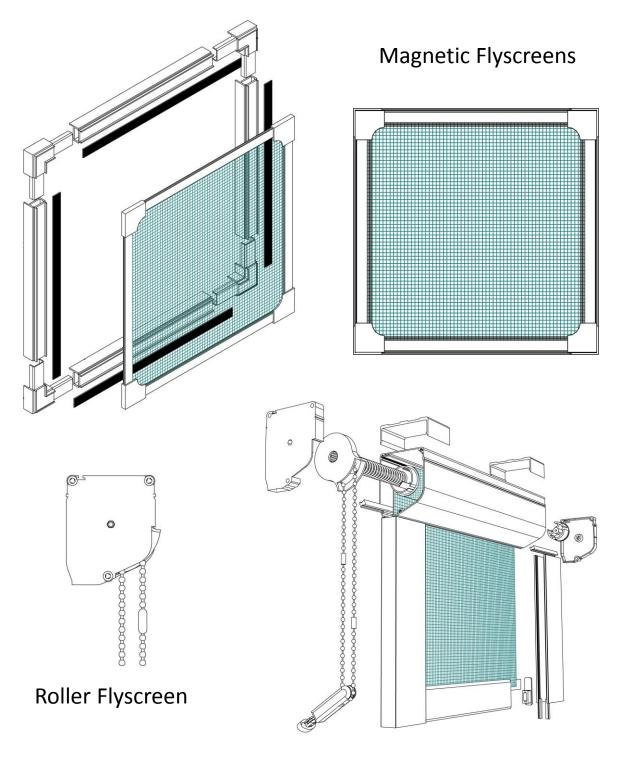

#### **Magnetic Flyscreens**

- Flexible mesh panel.
- Custom fit to your window.
- Fibreglass mesh allows flow of fresh air with little loss of natural light.
- Stylish, elegant Flyscreens in metal, grey or black color to fit your aesthetic choices.

#### **Roller Flyscreens**

- Manual or motorized, Rolashades' Flyscreen can be custom-made to fit extremely large patio.
- Wind proof feature
- Caset box fitting increase your windows/doors greater appearance.