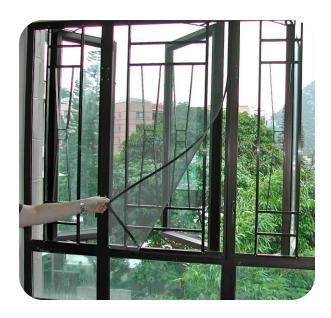

#### **Magnetic Flyscreens**

- Flexible mesh panel.
- Custom fit to your window.
- Fibreglass mesh allows flow of fresh air with little loss of natural light.
- Stylish, elegant Flyscreens in metal, grey or black color to fit your aesthetic choices.